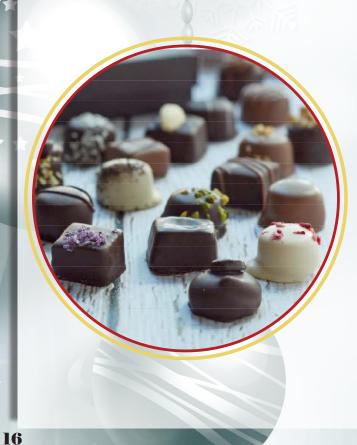

## Kronborg chocolate

Kronborg Chocolate comes from a small Danish chocolate manufacturer, dating back to 1898. The recipes are more than one hundred years old, and all chocolate is made with respect of the old traditions. Nothing is machine made, all is made by hand, beginning with rolling the marzipan, shaping the pieces, cutting them - piece by piece - and ending with hand decor of each piece. Nothing is left to chance. Only the very best raw materials are put to use in making Kronborg chocolate. Needless to say that there is nothing artificial in the Chocolate, Nougat or the Marzipan. Kronborg chocolate is packed in sealed 100gr trays, each with 9 assorted chocolates.

Birds nest

**Dark Peppermint** 

Milk Chocolate Nougat

Milk Caramel

Dark Rum

Dark Walnut

Dark Mango

Dark Pistachio

White Liquorice

White Raspberry

White Apple/liquorice

Dark Marzipan/Nougat