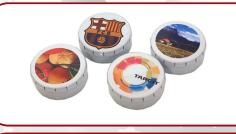

## All year favorites

ClicClac a hit across Europe – printed with full 4 colour digital print. A tap on the lid and you will find the most delicious tiny mint pastilles. Elegant round metal tins in white, black or pure metal. The tin comes with print directly on the lid using up to seven pantone colours.