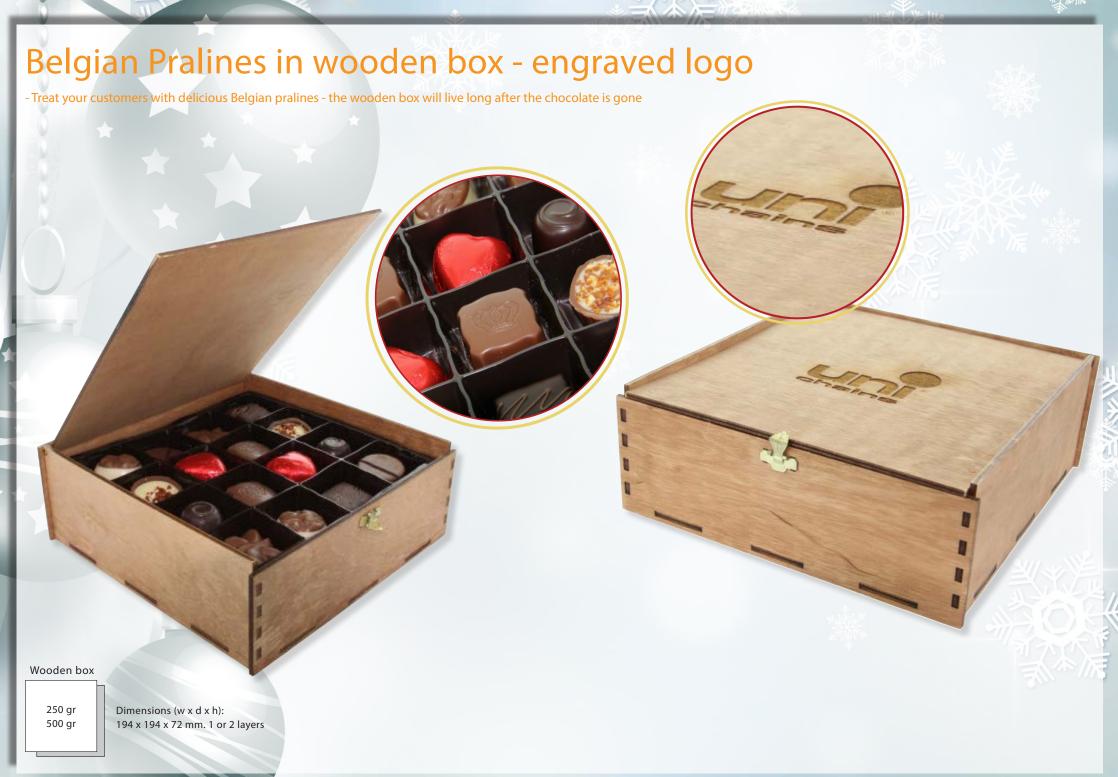

### Belgian Pralines in wooden box - Pantone colours

Boehringer Ingelheim

Vetmedica

- Treat your customers with delicious Belgian pralines - the wooden box will live long after the chocolate is gone

Wooden box

250 gr 500 gr Dimensions (w x d x h): 194 x 194 x 72 mm. 1 or 2 layers