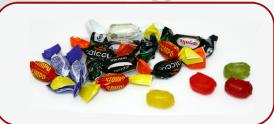

## Choice of sweets and chocolates

English Blend English Blend has a good mix of real English toffee, and chocolate. Each individually wrapped in shiny foil. All Natural Bonbon All Natural Bonbon with hazelnut or ChocoMint, completely without E-numbers and artificial content, made in Germany by small family business. Bonbons does not get any better than this.

> Caramels Caramels in Gold foil – a mix of 5 different tastes

Choco Marbles Italian Choco Marbles is incredible delicious and comes in four different taste, light or dark chocolate covered.

## ... OR THE POPULAR CHRISTMAS MIX

Christmas Mix A mix of all above lets your clients taste it all! GIFT BOX WITH HANDMADE KRONBORG CHOCOLATE

Kronborg wooden box

- Luxury gift with high branding value

KRONBORG