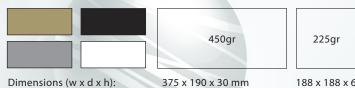

## **Belgian Pralines**

- Treat your customers with delicious Belgian pralines - in Hotfoil or Pantone.

Chocolate boxes can be delivered in many sizes, several types of chocolate, four different printing methods and boxes in either wood or carton. No wonder it is difficult to choose. A box of chocolate dates back to the eighteen century, giving pleasure to so many, still a gift that never fails

PANTONE COLOURS **JR HOTFOII** 

DEMOES

Box colors and sizes

17

188 x 188 x 60 mm