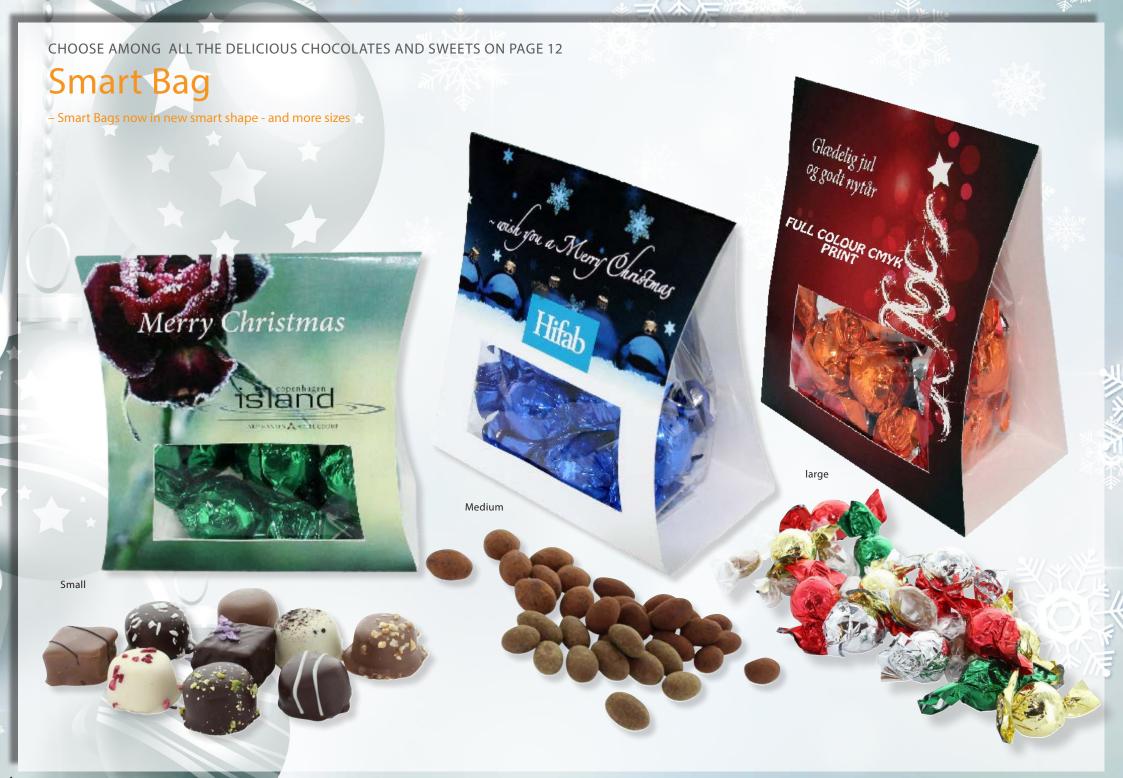

The Smart Bag has been given a 2014 look, and we added more sizes to accommodate the large demand. Here is a fantastic design, big value, and small price - we will not have it any different.

Gift Tube, this year with metal lid and full surface four color print. We added more sizes as well. A fantastic gift for your clients to share. Our surveys show that a three kilo tube last around three days in the office of the receiver, branding YOU around the clock.