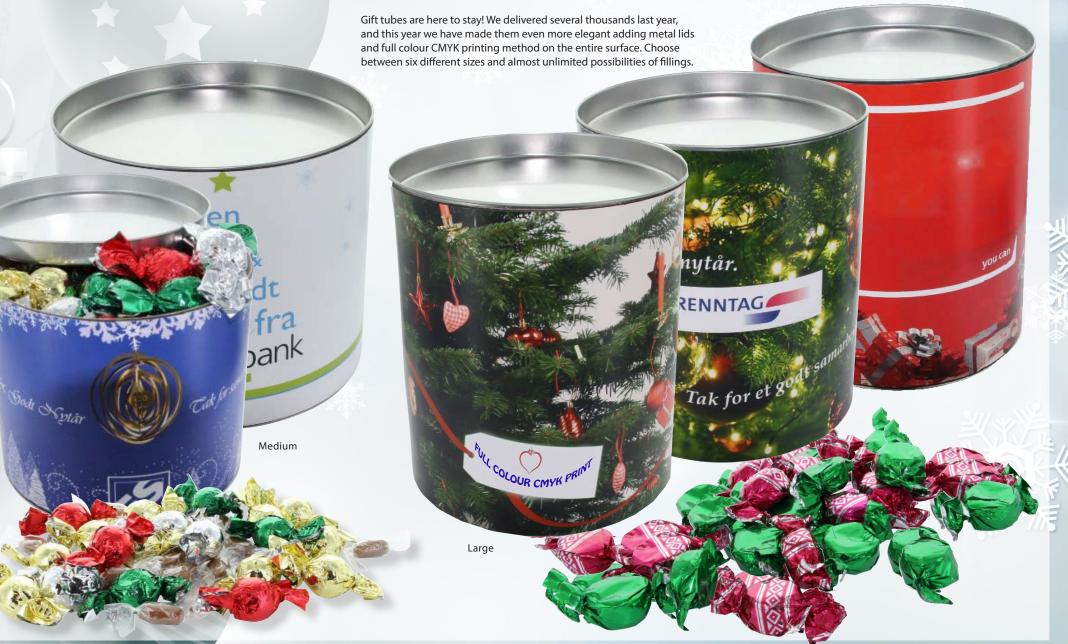

island

- Our popular Gift tubes - now with metal lid and more sizes to choose from

EOS

Kære Patientsikke Tak for jeres in Gift tubes are here to stay! We delivered several thousands last year, and this year we have made them even more elegant adding metal lids and full colour CMYK printing method on the entire surface. Choose between six different sizes and almost unlimited possibilities of fillings.

## **Gift Tubes**

- Our popular Gift tubes - now with metal lid and more sizes to choose from.

2-11

**Gift Tubes** 

- Our popular Gift tubes - now with metal lid and more sizes to choose from.

Gift tubes are here to stay! We delivered several thousands last year, and this year we have made them even more elegant adding metal lids and full colour CMYK printing method on the entire surface. Choose between six different sizes and almost unlimited possibilities of fillings.