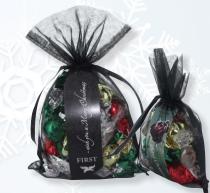

## Organza Bag

FIRST

Simple - yet powerful

Organza Bags with full colour CMYK print gives you free hand to develop a sweet message, at a very competitive price

Small

Large

20//F CHOOSE AMONG ALL THE DELICIOUS CHOCOLATES AND SWEETS ON PAGE 12 **Display Box** A good choice if your customer is in retail - or just likes sweets **1-4 PANTONE COLOURS** FISCHERMEDICAL FULL COLOUR CMYK PRINTED LABEL X-large Large I-4 PANTONE COLOURS OR FULL COLOUR CMYK PRINTED LABEL Small