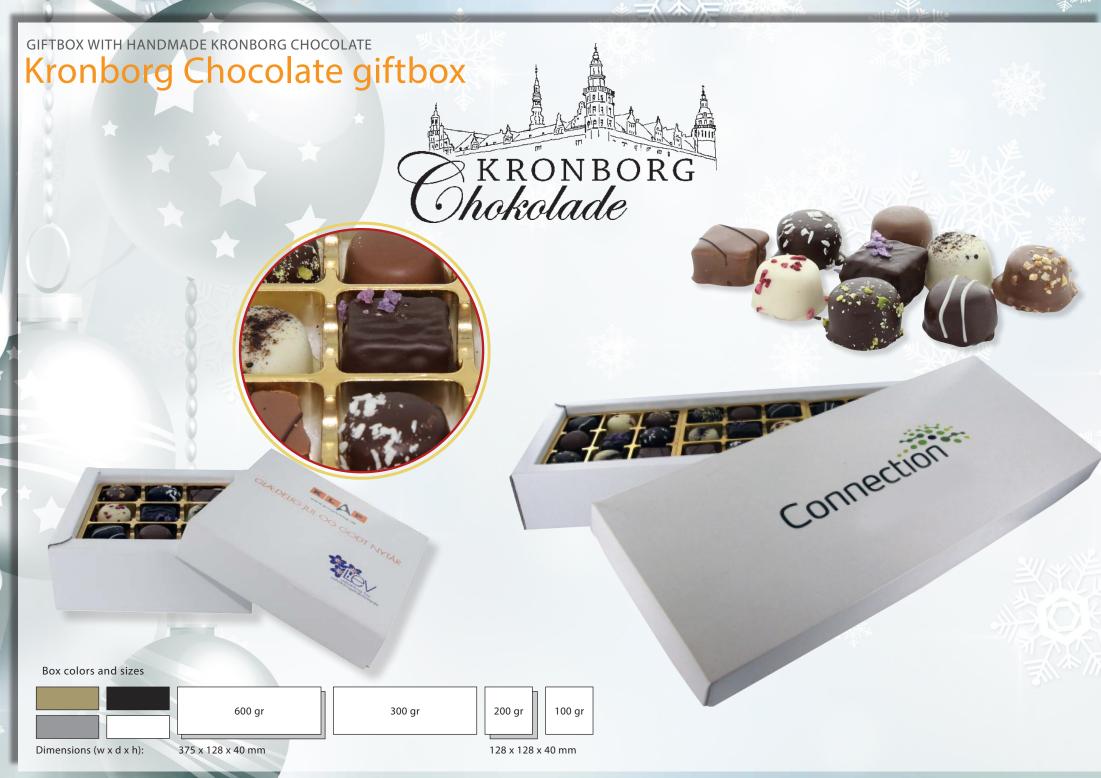

Medium Large Combi Dimensions (w x d x h): 232 x 117 mm. 1 or 2 layers. As a new feature we now deliver a box with half handmade Kronborg Chocolate and half Italian Choco Marbles GIFTBOX WITH HANDMADE KRONBORG CHOCOLATE **Kronborg Chocolate giftbox** 

# KRONBORG hokolade

OFFOIL PRINT

Velkommentil De Landskomference

Dom

Box colors and sizes

|                         | 600 gr            | 300 gr | 200 gr 100 gr     |
|-------------------------|-------------------|--------|-------------------|
| Dimensions (w x d x h): | 375 x 128 x 40 mm |        | 128 x 128 x 40 mm |

## Kronborg chocolate

Kronborg Chocolate comes from a small Danish chocolate manufacturer, dating back to 1898. The recipes are more than one hundred years old, and all chocolate is made with respect of the old traditions. Nothing is machine made, all is made by hand, beginning with rolling the marzipan, shaping the pieces, cutting them - piece by piece - and ending with hand decor of each piece. Nothing is left to chance. Only the very best raw materials are put to use in making Kronborg chocolate. Needless to say that there is nothing artificial in the Chocolate, Nougat or the Marzipan. Kronborg chocolate is packed in sealed 100gr trays, each with 9 assorted chocolates.