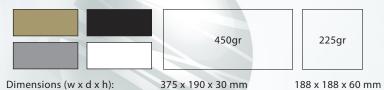

## **Belgian Pralines**

- Treat your customers with delicious Belgian pralines - in Hotfoil or Pantone.

Chocolate boxes can be delivered in many sizes, several types of chocolate, four different printing methods and boxes in either wood or carton. No wonder it is difficult to choose. A box of chocolate dates back to the eighteen century, giving pleasure to so many, still a gift that never fails

PANTONE COLOURS **JR HOTFOII** 

DEMOES

Box colors and sizes

17

188 x 188 x 60 mm