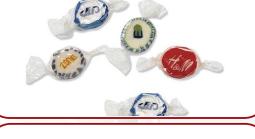

## **Belgian Pralines**

-treat your customers with delicious Belgian pralines

Customers, employees and business partners will all enjoy the temptations. The Chocolate is made by certified Belgian chocolatier, only by selected natural raw materials. Belgian Pralines is packed in 225gr trays, each with 16 assorted chocolates.

Dark/ milk chocolate ganache made by dark tasteful chocolate, with a hint milk chocolate stripes.

Dark crispy chocolate, filled with dark mango ganache.

Soft coffee ganache made from Arabica beans and covered with thick milk chocolate.

Caramel covered with milk chocolate

The traditional heart, filled with creamy homemade ganache

The Original Since 1940 : milk chocolate filled with creamy caramel

Hazelnut praline covered with thick white chocolate