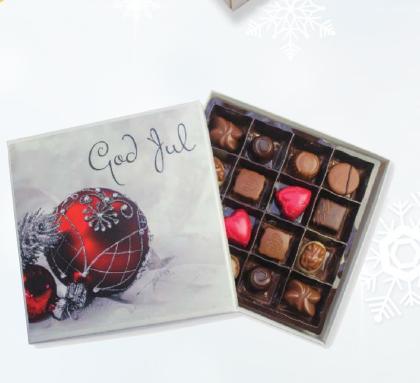

## **Belgian Pralines**

-treat your customers with delicious Belgian pralines

Customers, employees and business partners will all enjoy the temptations. The Chocolate is made by certified Belgian chocolatier, only by selected natural raw materials. Belgian Pralines is packed in 225gr trays, each with 16 assorted chocolates.

Dark/ milk chocolate ganache made by dark tasteful chocolate, with a hint milk chocolate stripes.

Dark crispy chocolate, filled with dark mango ganache.

Soft coffee ganache made from Arabica beans and covered with thick milk chocolate.

Caramel covered with milk chocolate

The traditional heart, filled with creamy homemade ganache

The Original Since 1940 : milk chocolate filled with creamy caramel

Hazelnut praline covered with thick white chocolate

Milk chocolate nest, filled with soft caramel, sprinkled with crispy caramel pieces