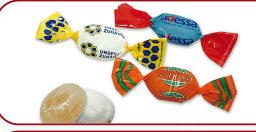

## **Belgian Pralines**

- Treat your customers with delicious Belgian pralines - in Hotfoil or Pantone.

Chocolate boxes can be delivered in many sizes, several types of chocolate, four different printing methods and boxes in either wood or carton. No wonder it is difficult to choose. A box of chocolate dates back to the eighteen century, giving pleasure to so many, still a gift that never fails

PANTONE COLOURS **JR HOTFOII** 

DEMOES

Box colors and sizes

17

188 x 188 x 60 mm

## **Belgian Pralines**

- Treat your customers with delicious Belgian pralines - also in four colour CMYK.

BRENNTAG

Glædeligjul oggodt nytår!