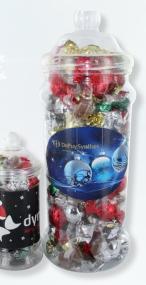

## Victorian Jar

- Suited for re-fill - see the client again and again.

Victorian Jar is the sweets glass that does not break even when shipping it by Mail. Here you have the solution if you are afraid of broken glass. Victorian Jar comes with a variety of choices of fillings.

DO MORE

- AL

() DePuySynthes